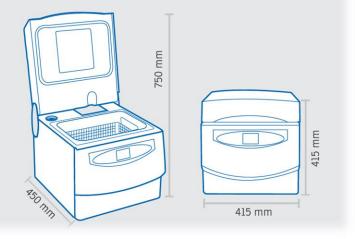

#### Save space

Steri-rooms are often small, making space valuable. MultiSteril Fast is compact and requires only a small amount of bench space - 415 W X 450 D X 750 H

### Save time and money

Reduce the amount of time spent on manually preparing instruments for sterilisation. Let MultiSteril Fast prepare them in just 30 minutes for about \$3.

| Technical data                  |        |
|---------------------------------|--------|
| Width                           | 415 mm |
| Height                          | 415 mm |
| Height dimensions with open lid | 750 mm |
| Weight                          | 20 kg  |
| Power Supply                    | 230v   |
| Power consumption               | 1000W  |