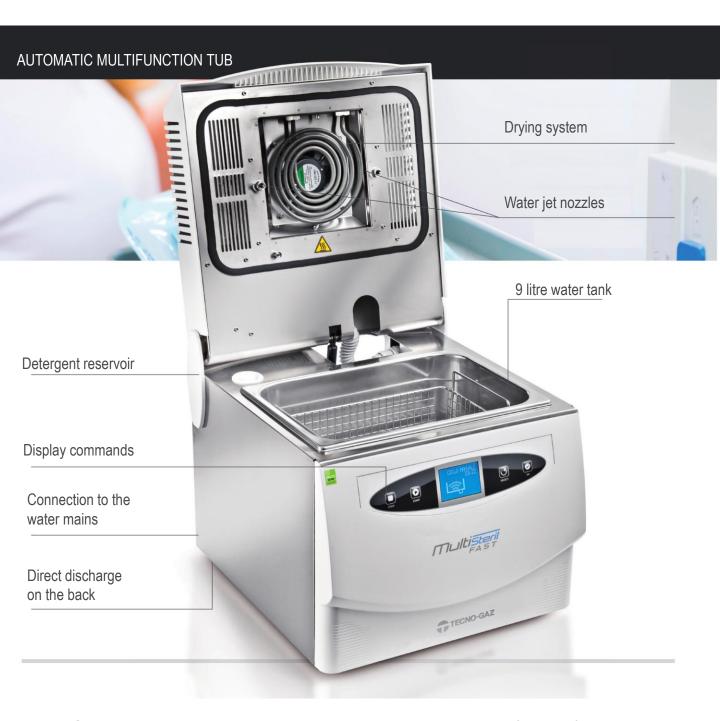

# MultiSteril Fast 4-in-1

Tecno-Gaz has launched a new and revolutionary device that automatically performs the four major preparation phases required prior to sterilisation.

MultiSteril Fast automatically disinfects, cleans, rinses and dries. This automated process increases consistency and staff safety and significantly reduces time spent on the preparation process.

#### **Increase safety**

No need to scrub, wash, disinfect or dry instruments by hand. MultiSteril Fast increases safety of steri-room personnel and reduces risk to the practice owner.

#### **Ensure protocols**

Sterilisation can only be achieved when instruments are prepared properly. MultiSteril Fast automatically performs each of the four processes correctly.

EN15883

#### Save space

Steri-rooms are often small, making space valuable. MultiSteril Fast is compact and requires only a small amount of bench space - 415 W X 450 D X 750 H